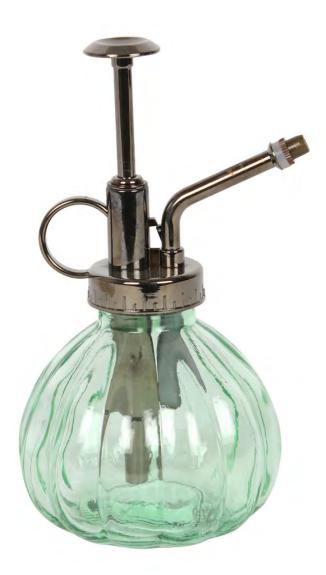

# Product Code BT\_08622 Green Botanical Plant Mister

Barcode: 5056131124769

#### **Product Description**

This elegant plant mister is made from glass and makes a great gift idea for any indoor garden enthuisast. Offered in a softgreen colourway, this mister makes an eye-catching garden accessory even when not in use. Simply fill with water and mistplants until ideal hydration is achieved. Designed by Something Different Wholesale as part of the Botanical Mother's Daycollection of gifts and home decor. This item holds around 230ml.

The product is manufactured in China

Product Dimensions:

H: 16cm x W: 9.5cm x D: 8.5cm

#### **Product Weight:**

200g

#### **Product Materials :** Glass and Plastic